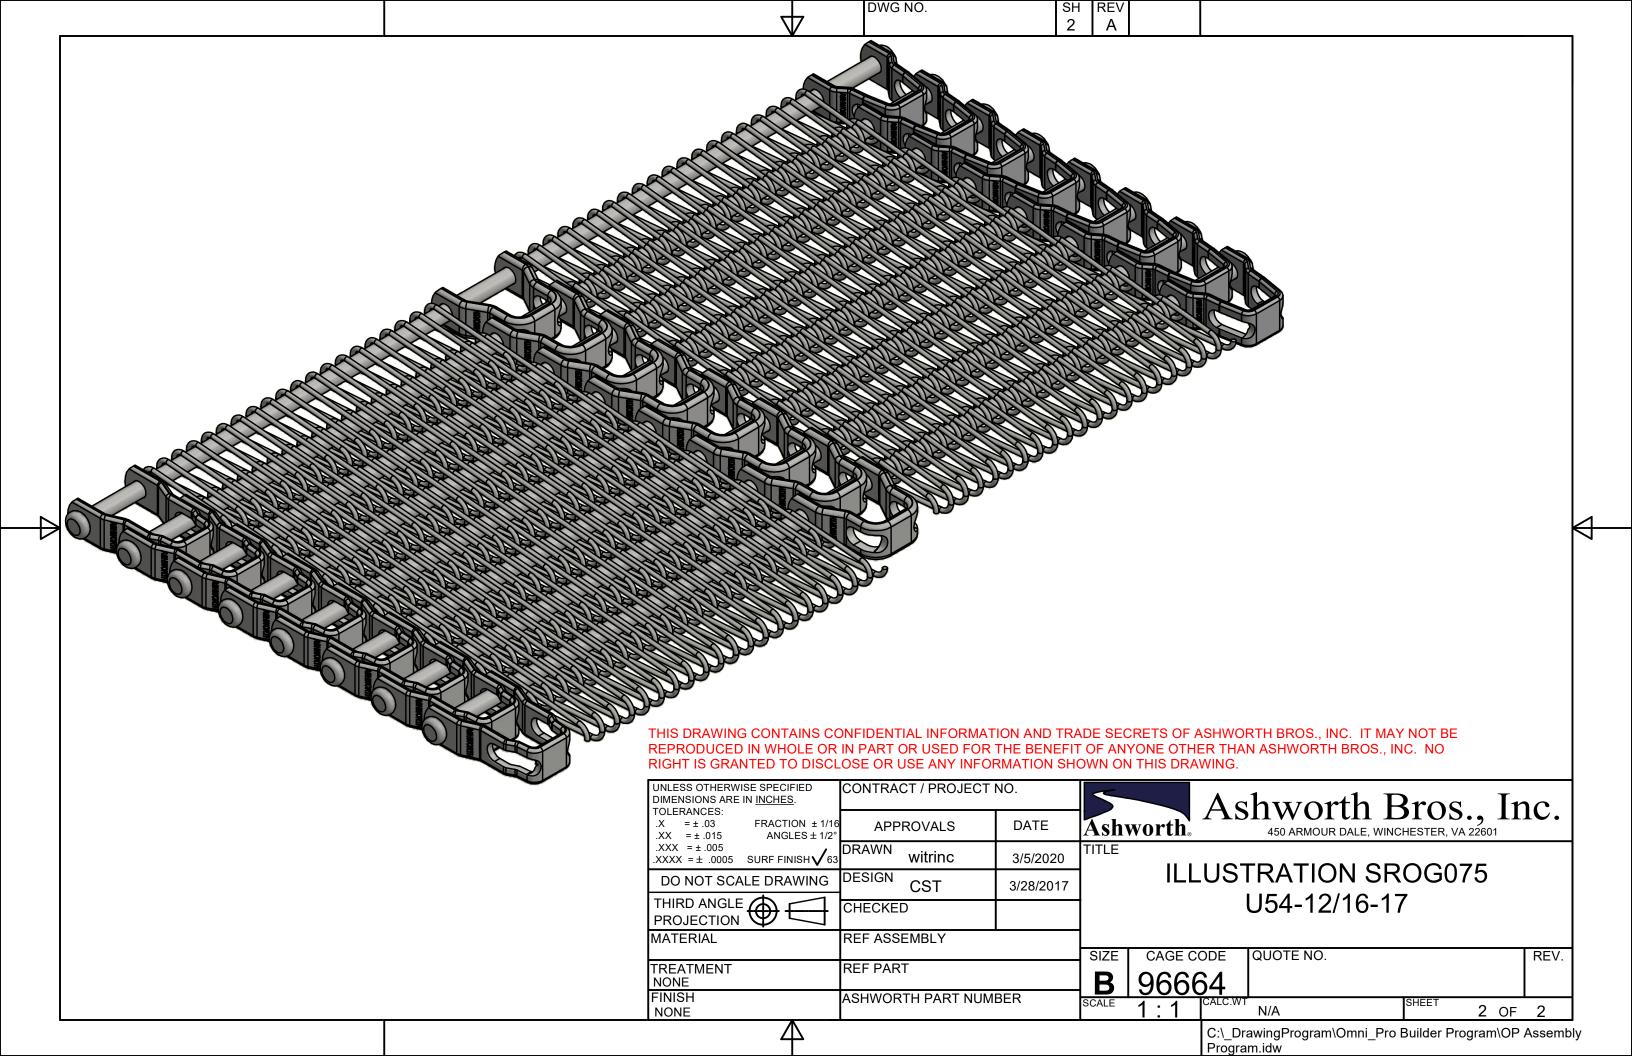

## ALL DIMENSIONS ARE FOR REFERENCE ONLY

Program.idw

THIS DRAWING CONTAINS CONFIDENTIAL INFORMATION AND TRADE SECRETS OF ASHWORTH BROS., INC. IT MAY NOT BE REPRODUCED IN WHOLE OR IN PART OR USED FOR THE BENEFIT OF ANYONE OTHER THAN ASHWORTH BROS., INC. NO RIGHT IS GRANTED TO DISCLOSE OR USE ANY INFORMATION SHOWN ON THIS DRAWING.

SH REV

| UNLESS OTHERWISE SPECIFIED DIMENSIONS ARE IN <u>INCHES</u> . TOLERANCES: | CONTRACT / PROJECT NO.     |           |                      |                    | Δς                                                      | shworth             | Rros  | Ir   | 10    |
|--------------------------------------------------------------------------|----------------------------|-----------|----------------------|--------------------|---------------------------------------------------------|---------------------|-------|------|-------|
| .X = ± .03 FRACTION ± 1/16<br>.XX = ± .015 ANGLES ± 1/2°                 | T AFFINOVALS               | DATE      | Ash                  | worth <sub>®</sub> | <b>1 X</b> S                                            | 450 ARMOUR DALE, WI |       |      | 10.   |
| .XXX = $\pm$ .005<br>.XXXX = $\pm$ .0005 SURF FINISH $\sqrt{6}$          | 3 <sup>DRAWN</sup> witrinc | 3/5/2020  | TITLE                |                    | 110.                                                    |                     | JOCO. | 75   |       |
| DO NOT SCALE DRAWING                                                     | DESIGN CST                 | 3/28/2017 | ILLUSTRATION SROG075 |                    |                                                         |                     |       |      |       |
| THIRD ANGLE PROJECTION                                                   | CHECKED                    |           |                      |                    |                                                         | U54-12/16-1         | 1     |      |       |
| MATERIAL                                                                 | REF ASSEMBLY               |           | SIZE                 | CAGE C             | ODE                                                     | TQUOTE NO.          |       |      | REV.  |
| TREATMENT<br>NONE                                                        | REF PART                   |           | B                    | 9666               |                                                         | QUUIL NO.           |       |      | IXLV. |
| FINISH<br>NONE                                                           | ASHWORTH PART NUMBER       |           | SCALE                |                    | CALC.W                                                  | T N/A               | SHEET | 1 OF | 2     |
| Δ                                                                        |                            |           |                      |                    | C:\_DrawingProgram\Omni_Pro Builder Program\OP Assembly |                     |       |      |       |