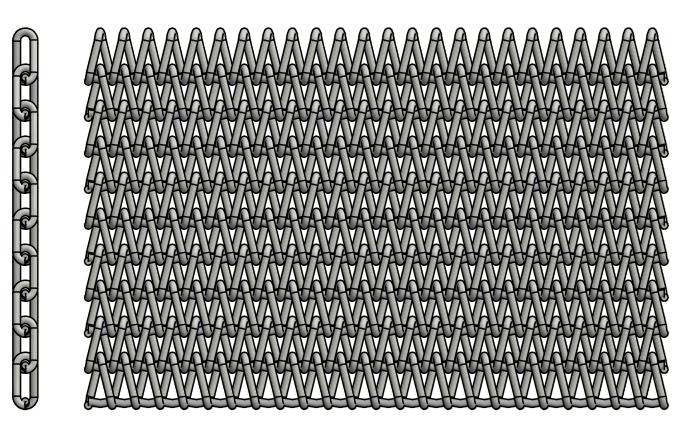

LONGITUDINAL

Crimp Wire Size: 0.08 Inches [2.03 mm]
Spiral Wire Size: 0.08 Inches [2.03 mm]
Lateral Pitch: 0.25 Inches [6.4 mm]
Longitudinal Pitch: 0.38 Inches [9.5 mm]

MATERIAL: PER ORDER BELT WIDTH: PER ORDER