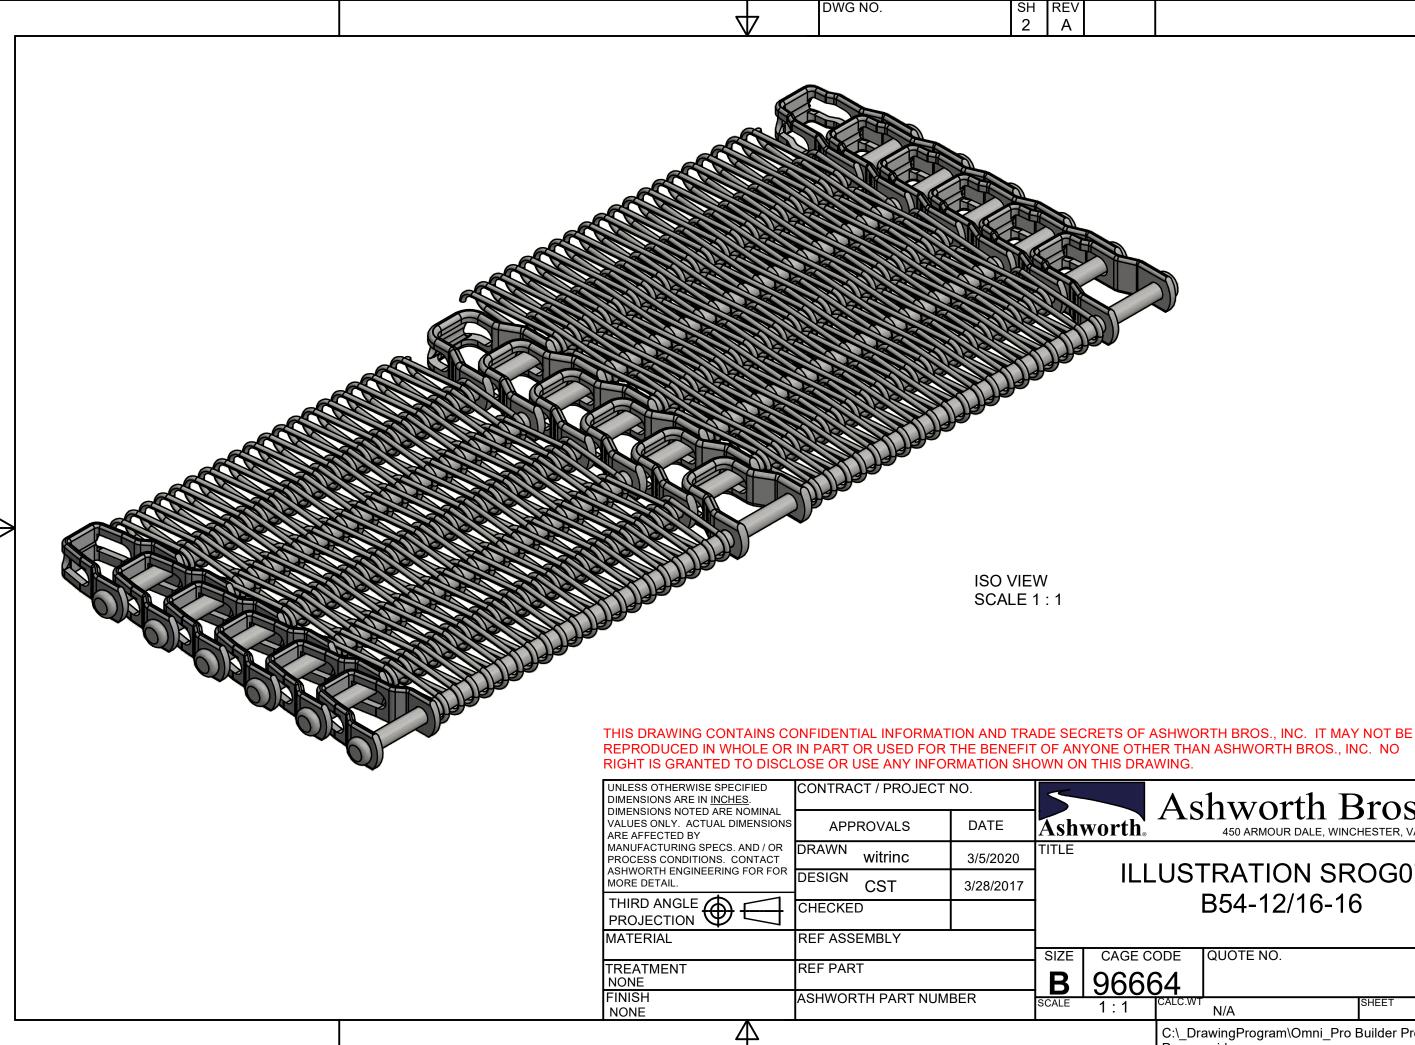

DWG NO.

 $\mathbf{A}$ 

| TITLE:                                                                                                                                               | DATE:                                                                                                |                  |                      |                                         |            |  |
|------------------------------------------------------------------------------------------------------------------------------------------------------|------------------------------------------------------------------------------------------------------|------------------|----------------------|-----------------------------------------|------------|--|
| TAILS NOT SHOWN                                                                                                                                      |                                                                                                      | .192 [4.88] RC   |                      |                                         | 4          |  |
| REPRODUCED IN WHOLE OR                                                                                                                               | ONFIDENTIAL INFORMATION AND TRA<br>IN PART OR USED FOR THE BENEFIT<br>OSE OR USE ANY INFORMATION SHO | F OF ANYONE OTHE | ER THAN ASHWORTH I   |                                         |            |  |
| UNLESS OTHERWISE SPECIFIED<br>DIMENSIONS ARE IN <u>INCHES</u> .<br>DIMENSIONS NOTED ARE NOMINAL<br>VALUES ONLY. ACTUAL DIMENSIONS<br>ARE AFFECTED BY | CONTRACT / PROJECT NO.<br>APPROVALS DATE                                                             | Ashworth         |                      | th Bros., I                             | nc.        |  |
| MANUFACTURING SPECS. AND / OR<br>PROCESS CONDITIONS. CONTACT<br>ASHWORTH ENGINEERING FOR FOR<br>MORE DETAIL.                                         | DRAWN witrinc 3/5/2020<br>DESIGN CST 3/28/2017                                                       |                  |                      | N SROG075                               |            |  |
| THIRD ANGLE<br>PROJECTION                                                                                                                            | CHECKED<br>REF ASSEMBLY                                                                              | B54-12/16-16     |                      |                                         |            |  |
| TREATMENT<br>NONE                                                                                                                                    |                                                                                                      | SIZE CAGE CC     | 64                   |                                         | REV.       |  |
| FINISH<br>NONE                                                                                                                                       | ASHWORTH PART NUMBER                                                                                 |                  | N/A                  | SHEET 1 O<br>Omni_Pro Builder Program\O |            |  |
| 4                                                                                                                                                    |                                                                                                      |                  | C:\_DrawingProgram\C | mm_Pro Builder Program\O                | r Assembly |  |

## **ILLUSTRATION SROG075** B54-12/16-16

| ;(                                                                     | ODE     | QUOTE NO. |       |   |    | REV. |  |
|------------------------------------------------------------------------|---------|-----------|-------|---|----|------|--|
| 6                                                                      | 64      |           |       |   |    |      |  |
|                                                                        | CALC.WT | N/A       | SHEET | 2 | OF | 2    |  |
| C:\_DrawingProgram\Omni_Pro Builder Program\OP Assembly<br>Program.idw |         |           |       |   |    |      |  |