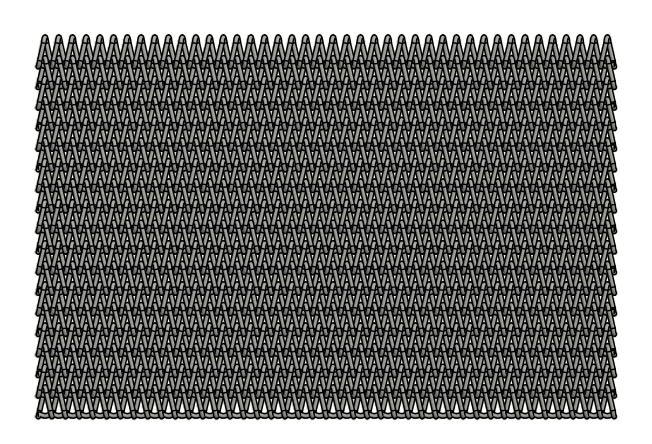

## **BELT SPECIFICATIONS**

Crimp Wire Size: 0.047 Inches [1.21 mm]
Spiral Wire Size: 0.047 Inches [1.21 mm]
Lateral Pitch: 0.14 Inches [3.6 mm]
Longitudinal Pitch: 0.21 Inches [5.4 mm]

| DO NOT SCALE DRAWING                                                                                                                                                                                                                                            |  | 5                 | Ashworth Bros., Inc.                  |  |  |
|-----------------------------------------------------------------------------------------------------------------------------------------------------------------------------------------------------------------------------------------------------------------|--|-------------------|---------------------------------------|--|--|
| APPROVALS DATE                                                                                                                                                                                                                                                  |  | Ashworth.         | 450 ARMOUR DALE, WINCHESTER, VA 22601 |  |  |
| UNLESS OTHERWISE SPECIFIED DIMENSIONS ARE IN INCHES. DIMENSIONS NOTED ARE NOMINAL VALUES ONLY. ACTUAL DIMENSIONS ARE AFFECTED BY MANUFACTURING SPECS. AND / OR PROCESS CONDITIONS. CONTACT ASHWORTH ENGINEERING FOR FOR MORE DETAIL.  CAD/FILE NAME BW Assy.idw |  | TITLE DOA EC 4040 |                                       |  |  |
|                                                                                                                                                                                                                                                                 |  | B84-56-1818       |                                       |  |  |
|                                                                                                                                                                                                                                                                 |  | SIZE A            | DWG. NO. REV.                         |  |  |
|                                                                                                                                                                                                                                                                 |  | SCALE 1:1         | CALC.WT N/A SHEET 1 OF 1              |  |  |