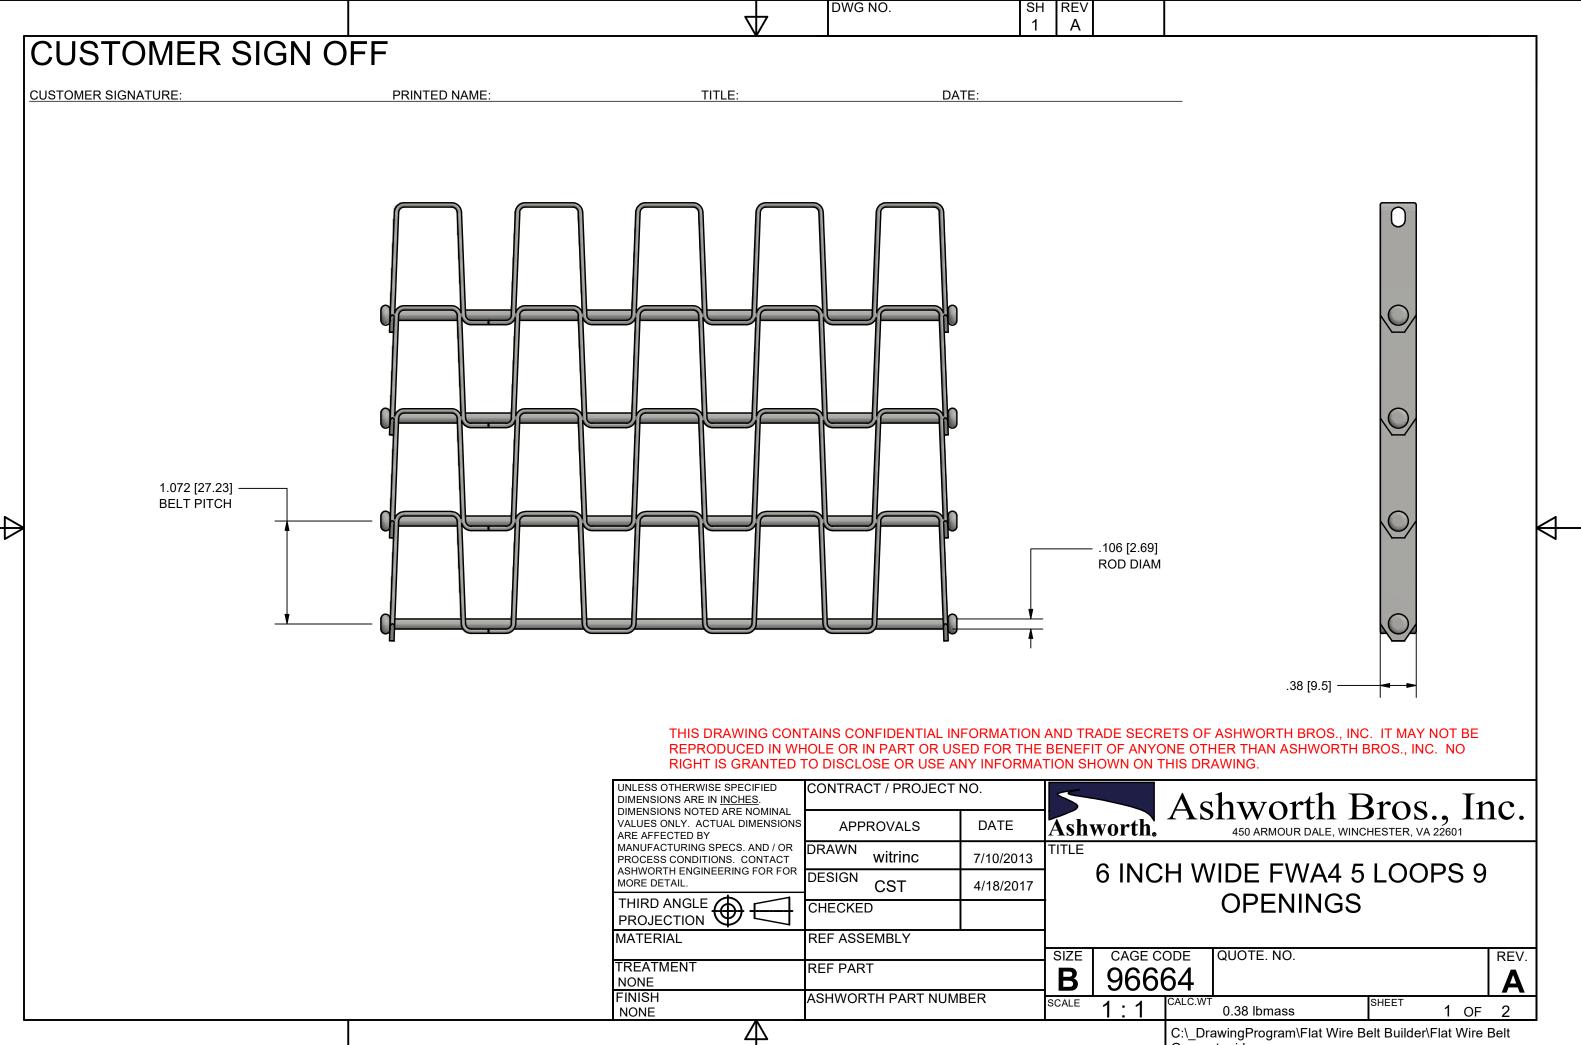

## THIS DRAWING CONT**AMEWO**NFIDENTIAL INFORMATION AND TRADE SECRETS OF ASHWORTH BROS., INC. IT MAY NOT BE REPRODUCED IN WOODE IN INPART OR USED FOR THE BENEFIT OF ANYONE OTHER THAN ASHWORTH BROS., INC. NO RIGHT IS GRANTED TO DISCLOSE OR USE ANY INFORMATION SHOWN ON THIS DRAWING.

| UNLESS OTHERWISE SPECIFIED<br>DIMENSIONS ARE IN <u>INCHES</u> .                              | CONTRACT / PROJECT NO. |           |                  |               |  |
|----------------------------------------------------------------------------------------------|------------------------|-----------|------------------|---------------|--|
| DIMENSIONS NOTED ARE NOMINAL<br>VALUES ONLY. ACTUAL DIMENSIONS<br>ARE AFFECTED BY            | APPROVALS DATE         |           | Ashworth.        |               |  |
| MANUFACTURING SPECS. AND / OR<br>PROCESS CONDITIONS. CONTACT<br>ASHWORTH ENGINEERING FOR FOR | DRAWN witrinc          | 7/10/2013 | TITLE            |               |  |
| MORE DETAIL.                                                                                 | DESIGN CST             | 4/18/2017 |                  | 6 INC         |  |
| THIRD ANGLE                                                                                  | CHECKED                |           | Ì                |               |  |
| MATERIAL                                                                                     | REF ASSEMBLY           |           |                  |               |  |
| TREATMENT<br>NONE                                                                            | REF PART               |           | SIZE<br><b>B</b> | CAGE C<br>966 |  |
| FINISH<br>NONE                                                                               | ASHWORTH PART NUMBER   |           | SCALE            | 1:1           |  |
| 4                                                                                            |                        |           |                  |               |  |