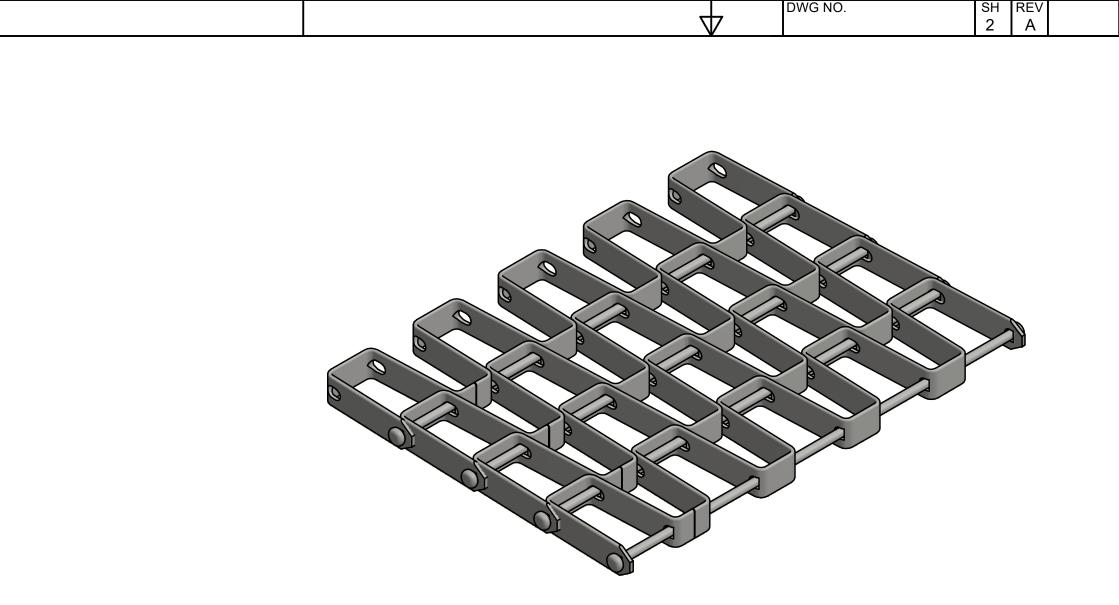

## THIS DRAWING CONT**AMEWO**NFIDENTIAL INFORMATION AND TRADE SECRETS OF ASHWORTH BROS., INC. IT MAY NOT BE REPRODUCED IN WOODE IN INPART OR USED FOR THE BENEFIT OF ANYONE OTHER THAN ASHWORTH BROS., INC. NO RIGHT IS GRANTED TO DISCLOSE OR USE ANY INFORMATION SHOWN ON THIS DRAWING.

| UNLESS OTHERWISE SPECIFIED<br>DIMENSIONS ARE IN <u>INCHES</u> .                              | CONTRACT / PROJECT NO. |           |                  |               |  |
|----------------------------------------------------------------------------------------------|------------------------|-----------|------------------|---------------|--|
| DIMENSIONS NOTED ARE NOMINAL<br>VALUES ONLY. ACTUAL DIMENSIONS<br>ARE AFFECTED BY            | APPROVALS DATE         |           | Ashworth.        |               |  |
| MANUFACTURING SPECS. AND / OR<br>PROCESS CONDITIONS. CONTACT<br>ASHWORTH ENGINEERING FOR FOR | DRAWN witrinc          | 7/10/2013 | TITLE            |               |  |
| MORE DETAIL.                                                                                 | DESIGN CST             | 4/18/2017 |                  | 6 INC         |  |
| THIRD ANGLE                                                                                  | CHECKED                |           | Ì                |               |  |
| MATERIAL                                                                                     | REF ASSEMBLY           |           |                  |               |  |
| TREATMENT<br>NONE                                                                            | REF PART               |           | SIZE<br><b>B</b> | CAGE C<br>966 |  |
| FINISH<br>NONE                                                                               | ASHWORTH PART NUMBER   |           | SCALE            | 1:1           |  |
| 4                                                                                            |                        |           |                  |               |  |