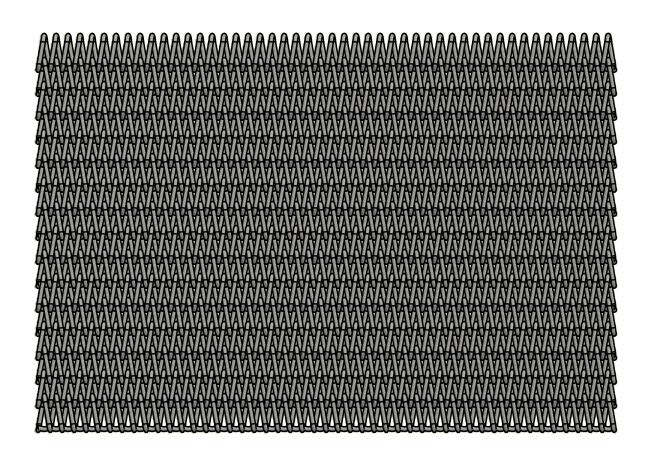

## **BELT SPECIFICATIONS**

Crimp Wire Size: 0.047 Inches [1.21 mm]
Spiral Wire Size: 0.047 Inches [1.21 mm]
Lateral Pitch: 0.12 Inches [3.2 mm]
Longitudinal Pitch: 0.25 Inches [6.4 mm]

| DO NOT SCALE DRAWING                                                                                                                                           |           |                   | Ashworth Bros., Inc.                                                 |  |
|----------------------------------------------------------------------------------------------------------------------------------------------------------------|-----------|-------------------|----------------------------------------------------------------------|--|
| APPROVALS                                                                                                                                                      | DATE      | Ashworth          | 1 ASII W OI UI DIOS., IIIC.<br>450 ARMOUR DALE, WINCHESTER, VA 22601 |  |
| DRAWN witrinc                                                                                                                                                  | 9/11/2019 | TITLE DOC 40 4040 |                                                                      |  |
| UNLESS OTHERWISE SPECIFIED DIMENSIONS ARE IN INCHES. DIMENSIONS NOTED ARE NOMINAL VALUES ONLY. ACTUAL DIMENSIONS ARE AFFECTED BY MANUFACTURING SPECS. AND / OR |           | B96-48-1818       |                                                                      |  |
| PROCESS CONDITIONS. CONTACT<br>ASHWORTH ENGINEERING FOR FOR<br>MORE DETAIL.                                                                                    |           | SIZE              | DWG. NO. REV. <b>24796</b>                                           |  |
| CAD/FILE NAME<br>BW Assy.idw                                                                                                                                   |           | SCALE 1:1         | CALC.WT N/A SHEET 1 OF 1                                             |  |