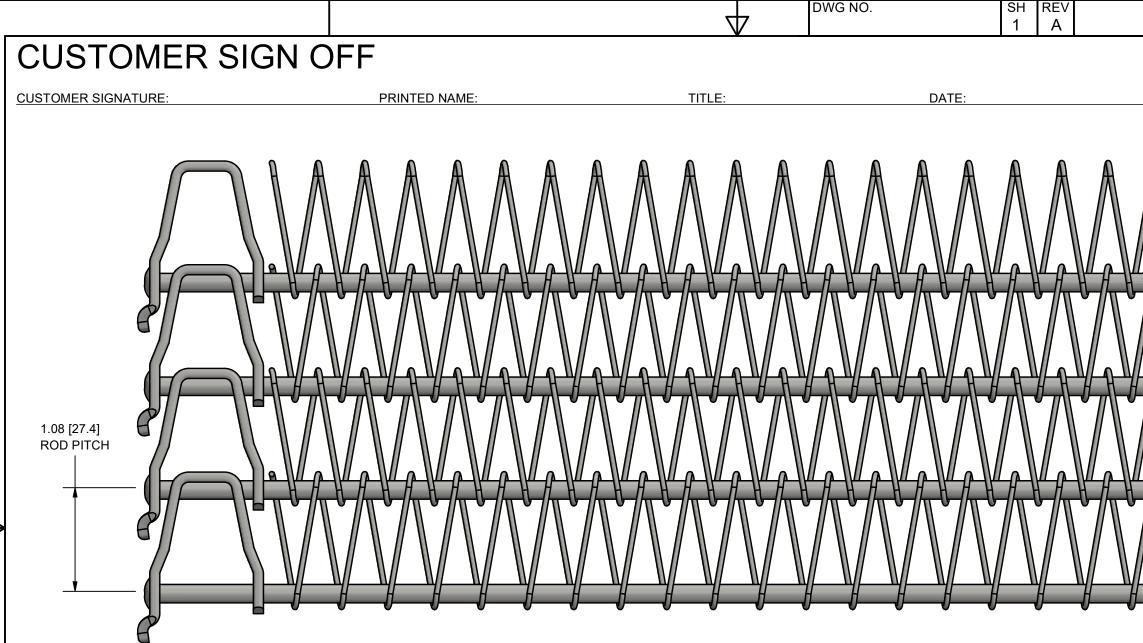

## \*\*\*PIGT

| TITLE:                                                                                                                                                                                                                                               |                          | <u>=:</u>    |             |          |                                  |                       |          |
|------------------------------------------------------------------------------------------------------------------------------------------------------------------------------------------------------------------------------------------------------|--------------------------|--------------|-------------|----------|----------------------------------|-----------------------|----------|
| FAILS NOT SHOWN                                                                                                                                                                                                                                      |                          |              |             | .192 [4  | ROD DIAM                         |                       |          |
| THIS DRAWING CONTAINS COREPRODUCED IN WHOLE OR<br>RIGHT IS GRANTED TO DISCI                                                                                                                                                                          | IN PART OR USED FOR TH   | E BENEFIT OF | ANYONE OTHE | R THAN / |                                  |                       |          |
| UNLESS OTHERWISE SPECIFIED<br>DIMENSIONS ARE IN <u>INCHES</u> .<br>DIMENSIONS NOTED ARE NOMINAL<br>VALUES ONLY. ACTUAL DIMENSIONS<br>ARE AFFECTED BY<br>MANUFACTURING SPECS. AND / OR<br>PROCESS CONDITIONS. CONTACT<br>ASHWORTH ENGINEERING FOR FOR | DRAWN witrinc            |              | E<br>E      |          | Worth E<br>450 ARMOUR DALE, WINC | HESTER, VA 22601      |          |
| MORE DETAIL.<br>THIRD ANGLE                                                                                                                                                                                                                          | DESIGN CST 3<br>CHECKED  | 3/28/2017    |             |          |                                  |                       |          |
|                                                                                                                                                                                                                                                      | REF ASSEMBLY<br>REF PART | SIZ          |             |          | UOTE NO.                         |                       | REV.     |
| NONE<br>FINISH<br>NONE                                                                                                                                                                                                                               | ASHWORTH PART NUMBE      | R SCAL       |             | CALC.WT  | N/A                              | <sup>Sheet</sup> 1 OF | 2        |
| <u></u>                                                                                                                                                                                                                                              |                          |              |             | C:\_Draw | ringProgram∖Omni_Pro I<br>idw    | Builder Program\OP    | Assembly |