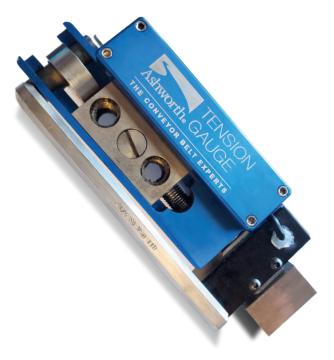

#### SYSTEM SERVICE

- Application engineering review
- Recommend correct belt
- Analyze belt tensions
- Improve air flow techniques
- Improve capacity
- Spiral reconfiguration
  - Change direction of spiral
  - Lengthen infeed/outfeed
  - Shorten infeed/outfeed
  - Relocate infeed/outfeed
  - Add tiers/change tier pitch
  - Add curve loader conveyors
- Spiral Relocation
  - Relocation of spiral within facility
  - Relocation of spiral to another factory
- Recommend drive/system upgrades