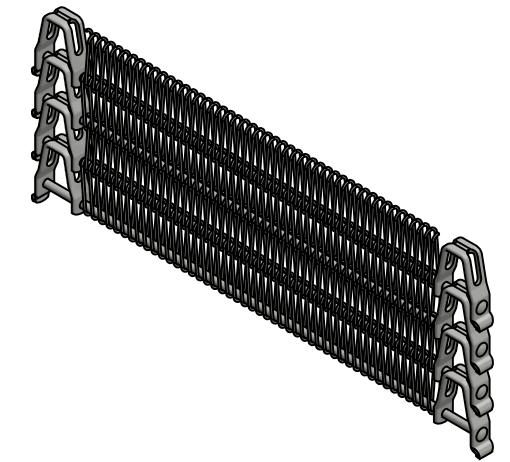

## NOTES:

- MATERIAL: PER ORDER.
   BELT WIDTH: PER ORDER
- 3. BELT TYPE: OP100

B54-12-17 MESH OVERLAY

| UNLESS OTHERWISE SPECIFIED DIMENSIONS ARE IN INCHES. DIMENSIONS NOTED ARE NOMINAL VALUES ONLY. ACTUAL DIMENSIONS ARE AFFECTED BY MANUFACTURING SPECS. AND / OR PROCESS CONDITIONS. CONTACT ASHWORTH ENGINEERING FOR FOR MORE DETAIL. | CONTRACT / PROJECT NO.               |         |                |                                                      | Δς            | hworth Bro   | s In | 10 |
|--------------------------------------------------------------------------------------------------------------------------------------------------------------------------------------------------------------------------------------|--------------------------------------|---------|----------------|------------------------------------------------------|---------------|--------------|------|----|
|                                                                                                                                                                                                                                      | APPROVALS                            | DATE    | Ash            | Ashworth Bros., 450 ARMOUR DALE, WINCHESTER, VA 2260 |               | ,            | IC.  |    |
|                                                                                                                                                                                                                                      | DRAWN NEC                            | 5/18/21 | TITLE          |                                                      |               | ILLUSTRATION |      |    |
| DO NOT SCALE DRAWING                                                                                                                                                                                                                 | DESIGN NEC                           | 5/18/21 |                |                                                      |               | OP 100       |      |    |
| THIRD ANGLE PROJECTION                                                                                                                                                                                                               | CHECKED NEC                          | 5/18/21 | B54-12-17 MESH |                                                      |               |              |      |    |
| MATERIAL                                                                                                                                                                                                                             | REF ASSEMBLY                         |         |                |                                                      |               |              |      |    |
| TREATMENT                                                                                                                                                                                                                            | REF PART                             | B       | 96664          |                                                      | OP100-B54-12- |              | REV. |    |
| FINISH                                                                                                                                                                                                                               | CAD/FILE NAME<br>OP100-B54-12-17.idv | N       | SCALE          | NTS                                                  | CALC.WT       | N/A SHEET    | 1 OF | 1  |