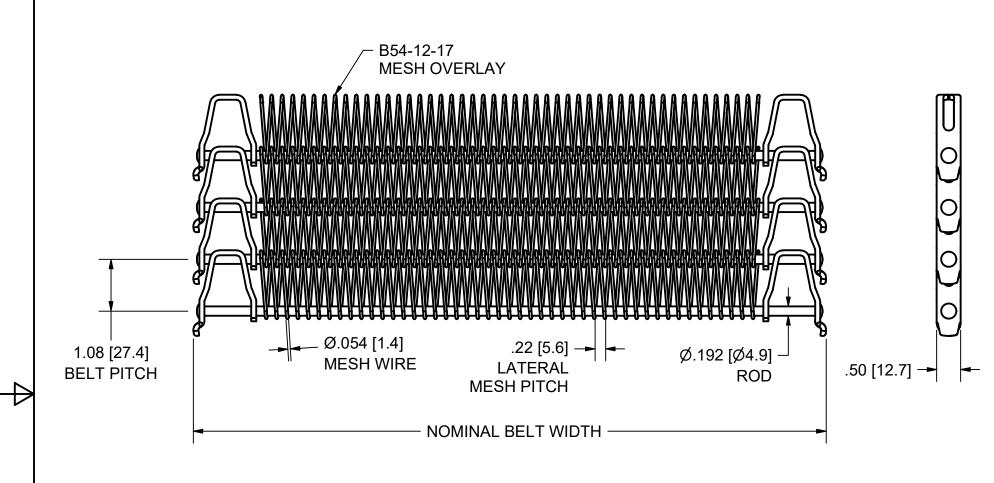

## NOTES:

- MATERIAL: PER ORDER.
   BELT WIDTH: PER ORDER
- 3. BELT TYPE: OP100

B54-12-17 MESH OVERLAY

| UNLESS OTHERWISE SPECIFIED DIMENSIONS ARE IN INCHES. DIMENSIONS NOTED ARE NOMINAL VALUES ONLY. ACTUAL DIMENSIONS ARE AFFECTED BY MANUFACTURING SPECS. AND / OR PROCESS CONDITIONS. CONTACT ASHWORTH ENGINEERING FOR FOR MORE DETAIL. | CONTRACT / PROJECT NO.               |         |                |                                                      | Δς            | hworth Bro   | s In | 10 |
|--------------------------------------------------------------------------------------------------------------------------------------------------------------------------------------------------------------------------------------|--------------------------------------|---------|----------------|------------------------------------------------------|---------------|--------------|------|----|
|                                                                                                                                                                                                                                      | APPROVALS                            | DATE    | Ash            | Ashworth Bros., 450 ARMOUR DALE, WINCHESTER, VA 2260 |               | ,            | IC.  |    |
|                                                                                                                                                                                                                                      | DRAWN NEC                            | 5/18/21 | TITLE          |                                                      |               | ILLUSTRATION |      |    |
| DO NOT SCALE DRAWING                                                                                                                                                                                                                 | DESIGN NEC                           | 5/18/21 |                |                                                      |               | OP 100       |      |    |
| THIRD ANGLE PROJECTION                                                                                                                                                                                                               | CHECKED NEC                          | 5/18/21 | B54-12-17 MESH |                                                      |               |              |      |    |
| MATERIAL                                                                                                                                                                                                                             | REF ASSEMBLY                         |         |                |                                                      |               |              |      |    |
| TREATMENT                                                                                                                                                                                                                            | REF PART                             | B       | 96664          |                                                      | OP100-B54-12- |              | REV. |    |
| FINISH                                                                                                                                                                                                                               | CAD/FILE NAME<br>OP100-B54-12-17.idv | N       | SCALE          | NTS                                                  | CALC.WT       | N/A SHEET    | 1 OF | 1  |