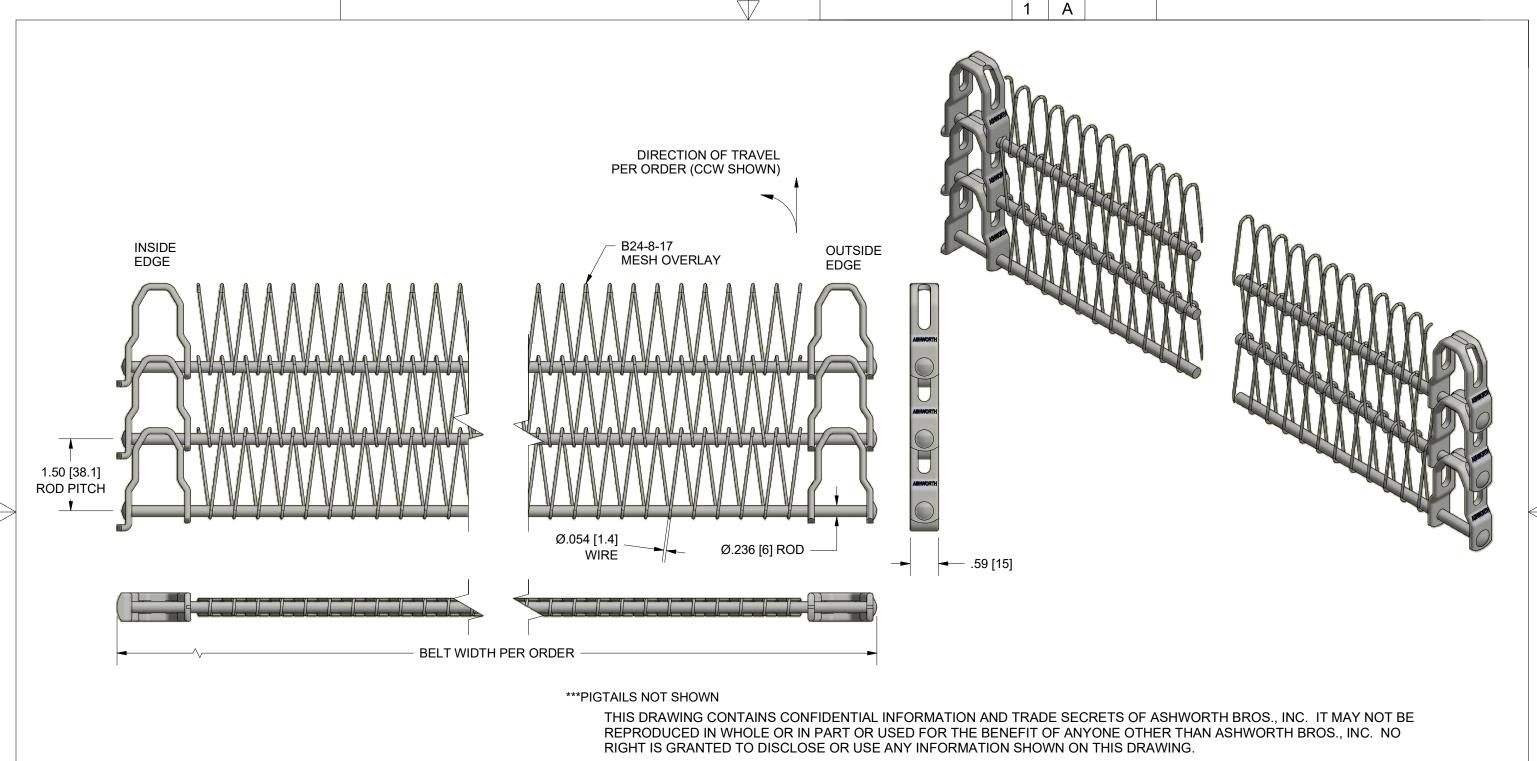

## UNLESS OTHERWISE SPECIFIED CONTRACT / PROJECT NO. Ashworth Bros., Inc. DIMENSIONS ARE IN INCHES. DIMENSIONS NOTED ARE NOMINAL Ashworth. VALUES ONLY. ACTUAL DIMENSIONS **APPROVALS** DATE 450 ARMOUR DALE, WINCHESTER, VA 22601 ARE AFFECTED BY MANUFACTURING SPECS. AND / OR DRAWN TITLE NEC 2/8/2021 PROCESS CONDITIONS. CONTACT ASHWORTH ENGINEERING FOR FOR ILLUSTRATION, PDG150, DESIGN MORE DETAIL. NEC 2/8/2021 THIRD ANGLE **B24-8-17 MESH OVERLAY CHECKED PROJECTION** MATERIAL REF ASSEMBLY QUOTE NO. SIZE CAGE CODE REV. REF PART **TREATMENT** PDG150-B24-8-17 96664 B NONE FINISH ASHWORTH PART NUMBER 1 OF NONE

## NOTES:

- 1. BELT TYPE: PDG150, B24-8-17 MESH OVERLAY
- 2. MATERIAL: PER ORDER
- 3. BELT WIDTH: PER ORDER
- 4. DIRECTION OF TRAVEL PER ORDER (CCW SHOWN)