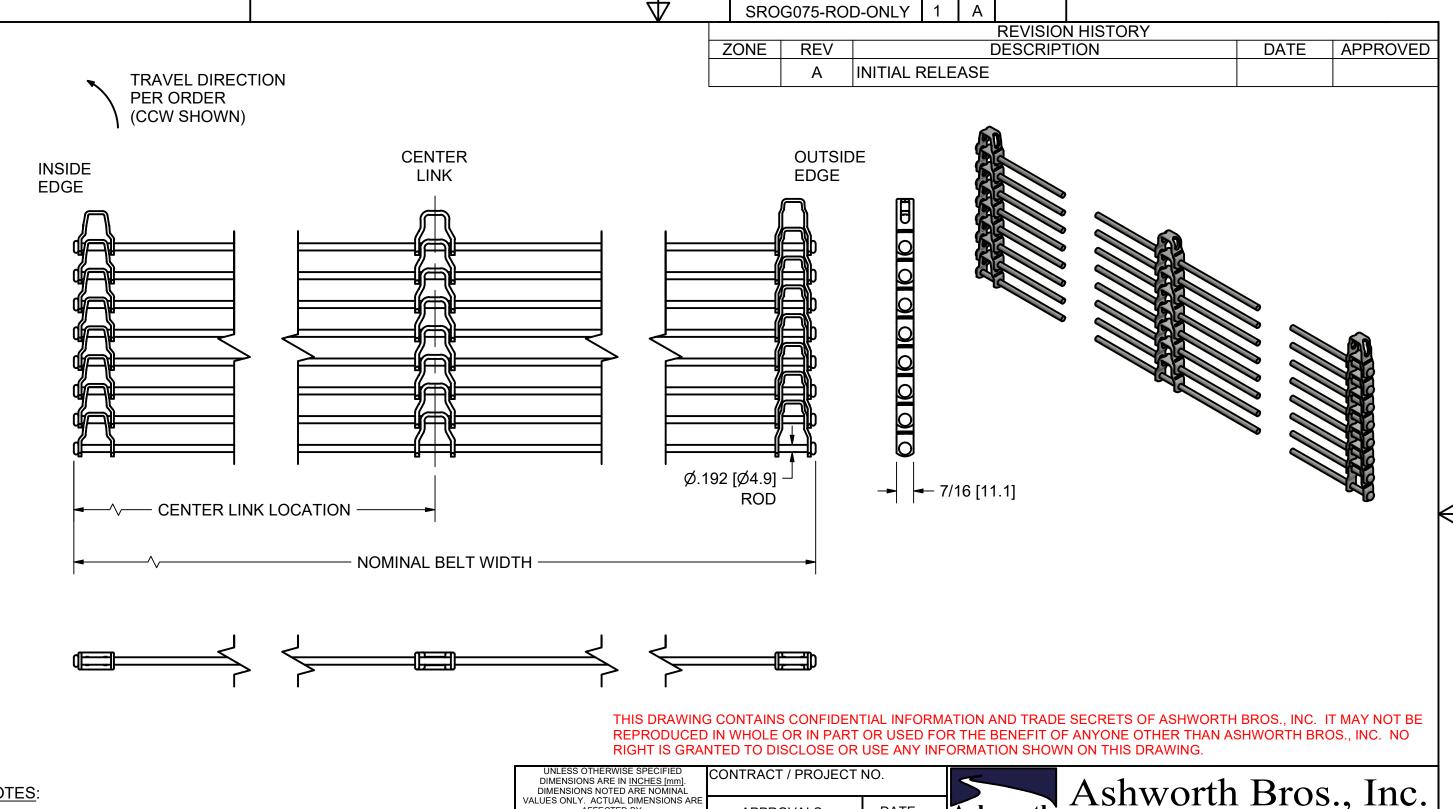

## NOTES:

- 1. BELT TYPE: SROG075 3/4P SMALL RADIUS OMNI-GRID, ROD ONLY
- 2. MATERIAL: PER ORDER.
- 3. BELT WIDTH: PER ORDER
- 4. CENTER LINK LOCATION: PER ORDER
- 5. TURN DIRECTION: PER ORDER (COUNTERCLOCKWISE SHOWN)

Ashworth Bros., Inc. Ashworth. AFFECTED BY **APPROVALS** DATE 450 ARMOUR DALE, WINCHESTER, VA 22601 MANUFACTURING SPECS. AND / OR PROCESS CONDITIONS. CONTACT ASHWORTH ENGINEERING FOR FOR MORE DETAIL. DRAWN **ILLUSTRATION** 9/29/22 NEC 3/4P SMALL RADIUS OMNI-GRID BELT **DESIGN** DO NOT SCALE DRAWING **NEC** 9/29/22 (SROG075) THIRD ANGLE PROJECTION CHECKED 9/29/22 **NEC PROJECTION ROD ONLY** MATERIAL REF ASSEMBLY DWG. NO. SIZE CAGE CODE REV. TREATMENT REF PART B 96664 SROG075-ROD-ONLY FINISH CAD/FILE NAME SCALE SROG075-ROD-ONLY.idw