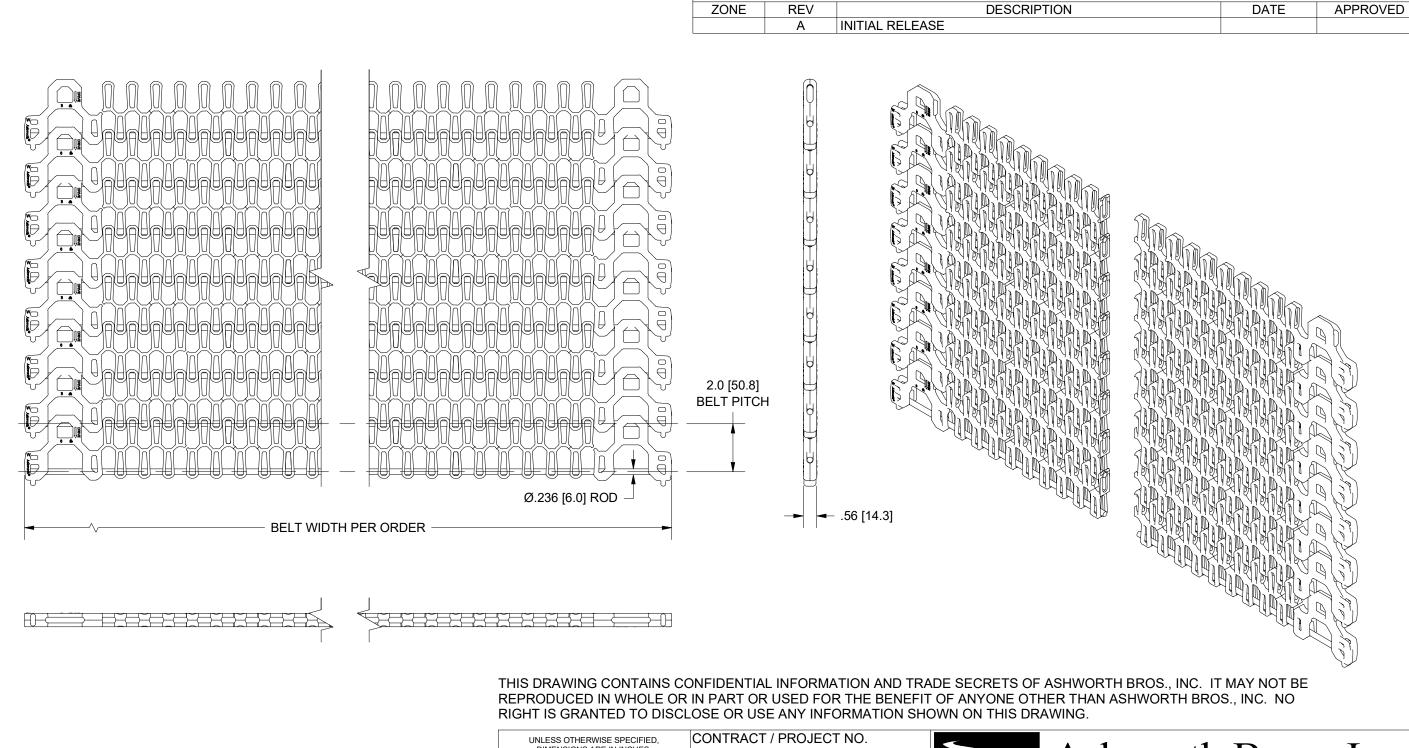

## NOTES:

1. BELT WIDTH PER ORDER.

| DIMENSIONS ARE IN INCHES. DIMENSIONS NOTED ARE NOMINAL VALUES ONLY. ACTUAL DIMENSIONS ARE AFFECTED BY MANUFACTURING SPECIFICATIONS AND/OR PROCESS CONDITIONS. IF DETAILED | CONTRACT / PROJECT NO. |             | Ashworth Bros., Inc                |
|---------------------------------------------------------------------------------------------------------------------------------------------------------------------------|------------------------|-------------|------------------------------------|
|                                                                                                                                                                           | APPROV                 | ALS DATE    | Ashworth. ASHWOLLI DIOS., IIIC     |
| DIMENSIONS ARE ESSENTIAL, CONTACT ABI ENGINEERING.                                                                                                                        | DRAWN NE               | EC 1/29/21  | 1 TITLE ILLUSTRATION               |
| DO NOT SCALE DRAWING                                                                                                                                                      | DESIGN NE              | EC 1/29/21  |                                    |
| THIRD ANGLE PROJECTION                                                                                                                                                    | CHECKED                |             | ADVANTAGE 200 BEET                 |
| MATERIAL                                                                                                                                                                  | REF ASSEMB             | LY          |                                    |
| TOGATAGNIT                                                                                                                                                                | DEE DADT               |             | SIZE CAGE CODE DWG. NO.            |
| TREATMENT                                                                                                                                                                 | REF PART               |             | B 96664 ADV200                     |
| FINISH                                                                                                                                                                    | ASHWORTHE              | PART NUMBER | SCALE .25 CALC.WT N/A SHEET 1 OF 1 |