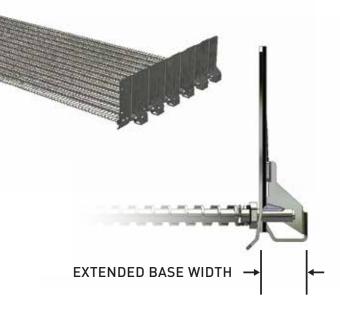

#### **EXACTASTACK XE**

ExactaStack XE is an additional belt system offering for companies that need a solution that fits wider than standard belt systems. ExactaStack XE is a quarter-inch wider than our standard belt. Ashworth offers turnkey installation of ExactaStack XE to help companies keep their business moving forward.

#### **QUALITY & SERVICE**

- ExactaStack is available in all widths, tier heights, and mesh configurations for both spliced-in sections and complete belt replacements, with no system drive modifications required.
- ExactaStack XE Specifications: Available for both 930 mm and 1070 mm belt widths.
- Technical support and installation for ExactaStack and ExactaStack XE is available from the experts who invented spiral belting systems.