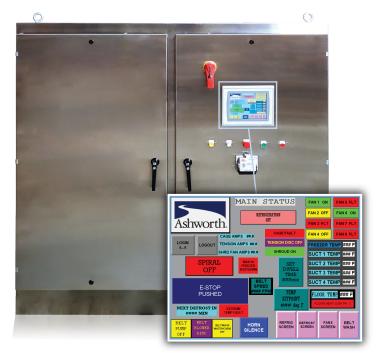

Our customers rely on Ashworth's Factory Service Control Panel to provide easy-to-use touchscreen technology combined with programmable software to replace outdated control panels on their existing spiral equipment.

When it comes to implementing control panels for spiral systems, Ashworth's knowledge of industry standards and programming expertise is unmatched by our competitors. If your aging control panels have spaghetti wiring, obsolete components, and a decades-old interface, Ashworth can rapidly replace outdated systems with a Factory Service Control Panel.

## FACTORY SERVICE CONTROL PANEL AT A GLANCE:

- Industry leading automation components from Allen-Bradley
- Components include programmable logic controllers (PLCs), Human Machine Interfaces (HMIs), Variable Frequency Drive (VFDs), and refrigeration control systems
- NEMA enclosures that are built to endure harsh conditions
- Waterproof, corrosion-resistant, and color-coded control panel displays